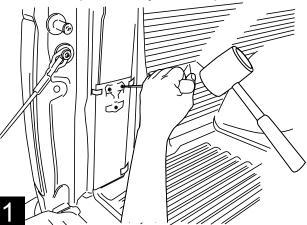

## UNIVERSAL MOUNTING BRACKET INSTALLATION

PART # 74604-01A

Cut out supplied template and tape to the D-pillar as shown. Using a center punch, mark holes as specified by the template.

Using a power drill and 9/64" drill bit, drill through the sheet metal. If equipped with a bedliner, drill through bedliner.