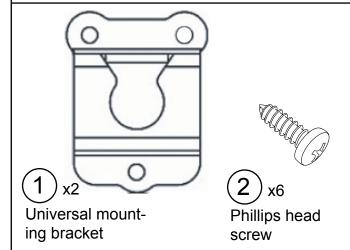

Fasten mounting brackets using the supplied self-tapping Phillips screws and torque to 30 in. lbs. If equipped with a bedliner, install mounting brackets over bedliner.

NOTE: If bedliner has contours that may prohibit a flat, solid mounting surface, cut out a rectangular section to clear the bracket and mount the bracket directly to the metal D-pillar.