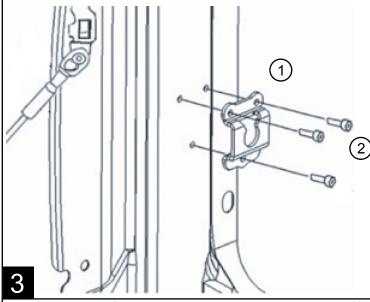

Fasten mounting brackets using the supplied self-tapping Phillips screws and torque to 30 in. lbs. If equipped with a bedliner, install mounting brackets over bedliner.

NOTE: If bedliner has contours that may prohibit a flat, solid mounting surface, cut out a rectangular section to clear the bracket and mount the bracket directly to the metal D-pillar.