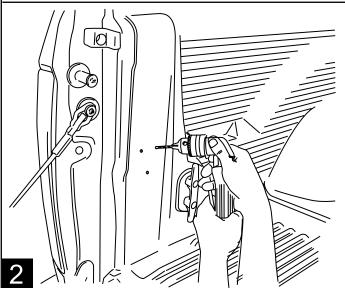

## UNIVERSAL MOUNTING BRACKET INSTALLATION

PART # 74604-01A

Cut out supplied template and tape to the D-pillar as shown. Using a center punch, mark holes as specified by the template.

Using a power drill and 9/64" drill bit, drill through the sheet metal. If equipped with a bedliner, drill through bedliner.